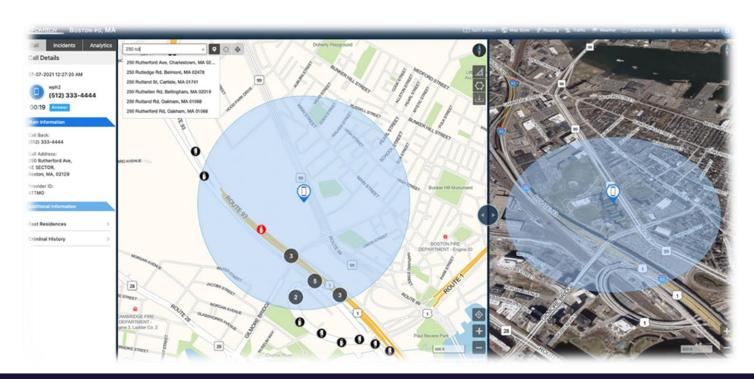

## **Comtech's Solution**

SmartResponse® is a cloud-based Common Operational Picture (COP) designed for emergency responders. It provides real-time situational awareness and helps improve incident response through enhanced information sharing and data transfer. The platform integrates advanced technologies such as mapping tools, sensors, and video feeds to create a contextual mapping solution. It combines various data sources such as caller information, live traffic, weather, routing, points of interest, and DOT camera feeds into a single COP for public safety answering points (PSAPs) to use.

### SmartResponse® Situational Awareness Portal

- Customizable views and map styles
- GIS data agnostic: ESRI, Mapbox, Open Street Maps, and others
- · Real-time incident views, analytics, and heat mapping
- Intuitive geospatial interface
- Live traffic, routing, weather, DOT cameras, and more
- Criminal history, residence information, AEDs

## SmartResponse<sup>®</sup> Maps

- Supports configurable views such as day, night, or satellite
- Customize content unique to operational needs