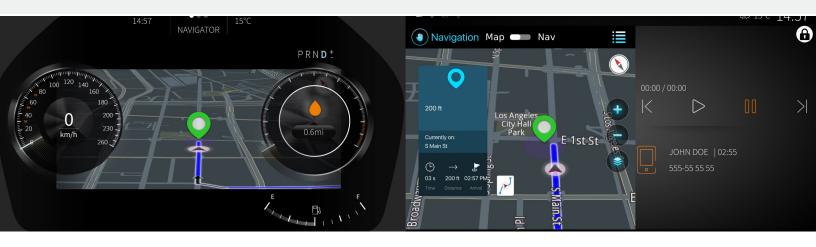

#### **Features**

- HD and feature-rich 3D immersive maps
- Forward/Reverse geocoding
- Custom layers
- Real-time traffic
- Custom map styles
- Auto and pedestrian modes
- Supports over 80 countries
- Enhanced OSM data
- Enhanced local search

# **Navigation and Map Engines**

- Advanced enhanced map and navigation features
- Voice
- Point addressing
- Multi-route options
- Fast ETA options
- 3D buildings and landmarks
- POI layer
- Indoor maps integration
- Doppler weather
- Gas prices, movies and more