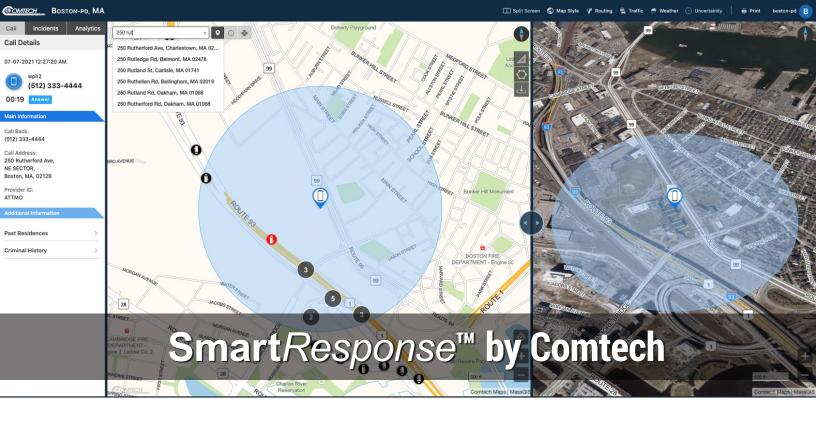

**Smart**Response™ combines the most accurate location data available, with caller information, live traffic, weather, routing, POIs, and DOT camera feeds in a single Common Operating Picture (COP) and it is GIS data agnostic.

**Smart**Response™ is designed to meet the demanding needs of today's emergency communication centers, empowering communication professionals with accurate information, and improve response times and performance.

**Smart***Response*<sup>™</sup> Maps

**Smart***Response*<sup>™</sup> Maps Portal

- Cloud native architecture and deployment
- Flexible integration interfaces with nearly any call handling or CAD system
- Intuitive geospatial interface
- Live traffic, routing, weather, DOT cameras and more
- Criminal history, residence information, AEDs

#### **Smart***Response*™ Situational Awareness Portal

- Customizable views and map styles
- GIS data agnostic: ESRI, Mapbox, Open Street Maps and others
- Powerful search functionality
- Eliminates the need for multiple screens
- Real-time incident views
- Analytics and heat mapping
- Flexible integration with 911, CAD, and more