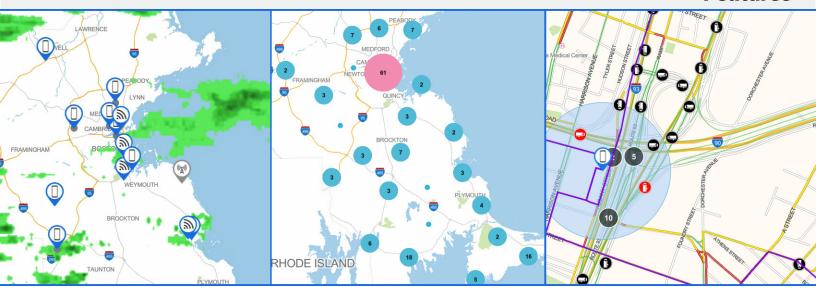

#### **Smart***Response*™ Situational Awareness Portal

- Customizable views and map styles
- GIS data agnostic: ESRI, Mapbox, Open Street Maps and others
- Powerful search functionality
- Eliminates the need for multiple screens
- Real-time incident views
- Analytics and heat mapping
- Flexible integration with 911, CAD, and more

## **Smart***Response*™ Maps

- Uses Comtech's Trusted OpenStreetMaps (TOSM) maps offering rich and updated content
- Supports configurable views such as day, night, or satellite
- Customize content unique to operational needs
- Support for GIS data sources to display custom content such as police, fire, EMS jurisdiction, local maps, and more