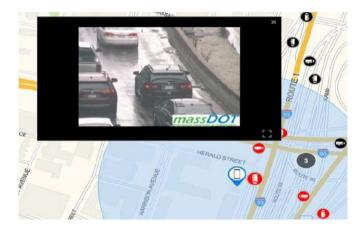

**Smart**Response™ combines the most accurate location data available, with caller information, live traffic, weather, routing, POIs, and DOT camera feeds in a single Common Operating Picture (COP) and it is GIS data agnostic.

**Smart***Response*<sup>™</sup> Maps

**Smart***Response*<sup>™</sup> Maps Portal

- Cloud native architecture and deployment
- Flexible integration interfaces with nearly any call handling or CAD system
- Intuitive geospatial interface
- Live traffic, routing, weather, DOT cameras and more
- Criminal history, residence information, AEDs